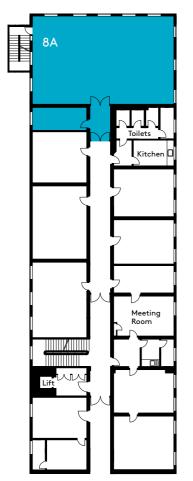

## **Cavendish Court**

Office to let 8A - 8 Cavendish Court Cavendish Court South Parade Doncaster DN1 2DJ

High specification first-floor office space to let at Cavendish Court.

Bright open-plan office suite with separate meeting room space.

0330 606 1410 | info@tlb.properties | tlb.properties

Residential | Retail | Commercial | The perfect space for you.

| Building                                                       | Office | Size (sq ft)        | 6 month<br>£/year* | 3 year<br>£/year** |
|----------------------------------------------------------------|--------|---------------------|--------------------|--------------------|
| No 8                                                           | 8A     | 1,188               | £16,600            | £11,880            |
| *Part-serviced: excluding utilities,<br>insurance and parking. |        | Available July 2021 |                    |                    |