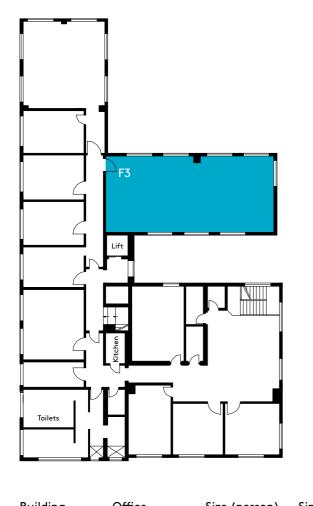

Residential | Retail | Commercial | The perfect space for you.

First floor

| Building                            | Office                  | Size (person) | Size (sq ft)                                                              | £/month |  |
|-------------------------------------|-------------------------|---------------|---------------------------------------------------------------------------|---------|--|
| No 3                                | F3                      | 8             | 671                                                                       | £970    |  |
| Available August 21                 |                         |               |                                                                           |         |  |
| Meeting rooms from £6 per hour. Ser |                         |               | rvicing options                                                           |         |  |
| All prices are subject to VAT.      |                         |               | Flexible weekly servicing, furnishing<br>and telecoms packages available. |         |  |
|                                     |                         | Co            | Contact us for more details.                                              |         |  |
| Text, plans and im                  | aaes are for auidance o | nlv.          |                                                                           |         |  |