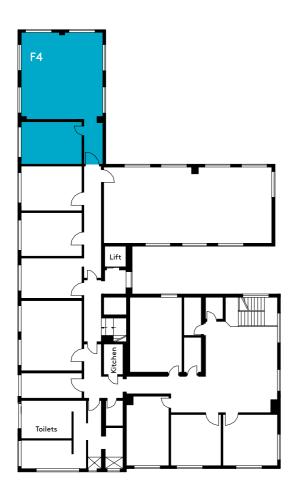

## First floor

| Building | Office | Size (person) | Size (sq ft) | £/month |
|----------|--------|---------------|--------------|---------|
| No 3     | F4     | 8             | 518          | £785    |

Text, plans and images are for guidance only.

Plans are not to scale and any dimensions, areas or distances given are approximate.