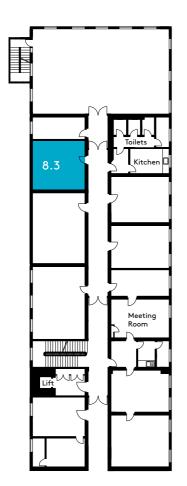

## **Cavendish Court**

Office to let 8.3 – 8 Cavendish Court 4 person office Cavendish Court South Parade Doncaster DN1 2DJ

Newly refurbished, high specification first-floor office space to let at Cavendish Court.

Residential | Retail | Commercial | The perfect space for you.

| Building | Office | Size (person) | Size (sq ft) | £/month |
|----------|--------|---------------|--------------|---------|
| No 8     | 8.3    | 4             | 240          | £305    |