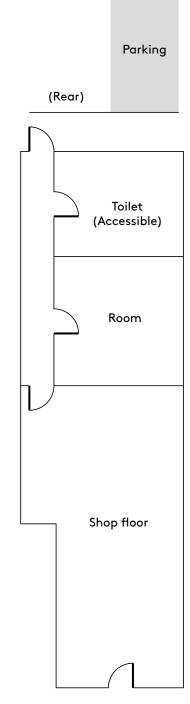

Opposite the Colonnades. Retailers in the vicinity include McDonald's and Boyes.

Close to main road/bus routes and Doncaster Rail Station.

Available from March 2021.

42 Duke Street Doncaster DN1 3EA

- Ground floor retail unit suitable for a variety of uses
- Open plan design with large shop floor to the front
- Secure off-road parking space to the rear
- Air conditioned
- Excellent signage opportunities

Text, plans and images are for guidance only. Plans are not to scale and any dimensions, areas or distances given are approximate. Business rates are not included. All prices are subject to VAT.

Ground floor

517 sq ft