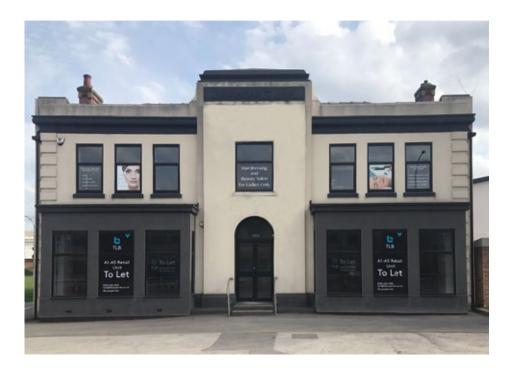

## 436 Attercliffe Common

Retail unit to let

£24,000 per year Minimum term: 5 years

Highly prominent retail unit passed by approximately 36,000 vehicles and close to significant attractions including Centertainment, Sheffield Arena, Meadowhall and the new IKEA store, due to open shortly.

- Suitable for A1-A5 retail uses
- Off-road parking
- Close to bus, rail, motorway and tram connections
- Close to new IKEA store