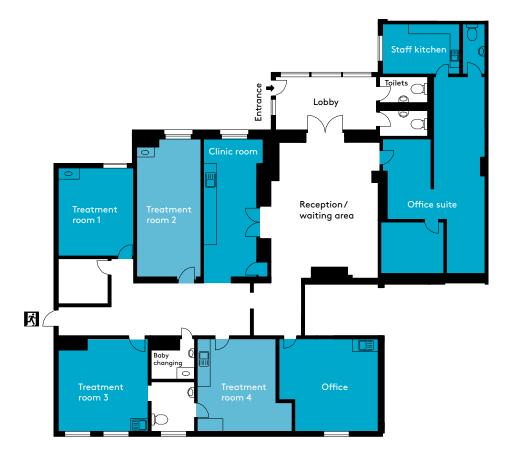

## 1A Cavendish Court

Ground floor surgery with separate lobby, large waiting area, clinic and treatment rooms, private office and staff kitchen/toilets.

Suitable for D1, B1 and A2 use.

Cavendish Court is located in the centre of Doncaster. A mixed-use development providing office space, healthcare, retail and community facilities.

Individual clinic and treatment rooms available to rent with shared communal reception and waiting area.

| Clinic room      | 179 sq ft | £70 per weel  |
|------------------|-----------|---------------|
| Treatment room 1 | 162 sq ft | £65 per weel  |
| Treatment room 2 | 218 sq ft | £85 per weel  |
| Treatment room 3 | 203 sq ft | £80 per weel  |
| Treatment room 4 | 218 sq ft | £85 per weel  |
| Office           | 229 sq ft | £90 per weel  |
| Office suite     | 430 sq ft | £165 per weel |
|                  |           |               |