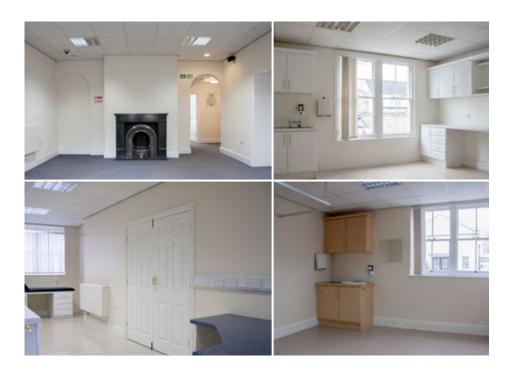

## 1A Cavendish Court

Ground floor surgery with separate lobby, large waiting area, clinic and treatment rooms, private office and staff kitchen/toilets.

Suitable for D1, B1 and A2 use.

Cavendish Court is located in the centre of Doncaster. A mixed-use development providing office space, healthcare, retail and community facilities.

Cavendish Court occupiers include Healthwatch Doncaster, First Choice Ultrasound, ITRM Chiropractic Clinic and Doncaster's 8–8 Same Day Health Centre.

- Ideal for clinics, health centres, doctors/ dentists surgery or cosmetic procedures
- Well established, central location with on-site staff and patient parking
- Walking distance from Doncaster town centre
- Close to main road/ bus routes and Doncaster Rail Station
- Available for immediate occupation