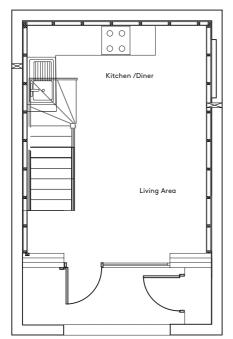

### Ground floor

### **Ground Floor**

| Living/kitchen dinning area<br>Outdoor | 3.7m x 4.7m<br>4m x 1.2m | 12ft 2" x 15ft 5"<br>13ft 1" x 3ft 11" |
|----------------------------------------|--------------------------|----------------------------------------|
| First Floor                            |                          |                                        |
| Bedroom                                | 2.7m x 3.7m              | 8ft 10" x 12ft 2"                      |
| Bathroom                               | 2.7m x 1m                | 8ft 10" x 3ft 4"                       |
| Wardrobe 1                             | 1m x 1m                  | 3ft 4" x 3ft 4"                        |
| Wardrobe 2                             | 0.7m x 0.8m              | 2ft 4" x 2ft 7"                        |
| Terrace                                | 4m x 1.2m                | 3ft 1" x 3ft 11"                       |

All site plans, floor plans and any related property literature are for guidance only. Drawings and plans are not to scale and any dimensions, areas or distances given are approximate and for identification only.