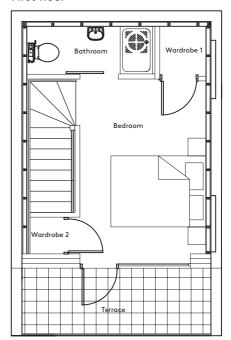

### First floor

### **Ground Floor**

| Living/kitchen dinning area<br>Outdoor | 3.7m x 4.7m<br>4m x 1.2m | 12ft 2" x 15ft 5"<br>13ft 1" x 3ft 11" |
|----------------------------------------|--------------------------|----------------------------------------|
| First Floor                            |                          |                                        |
| Bedroom                                | 2.7m x 3.7m              | 8ft 10" x 12ft 2"                      |
| Bathroom                               | 2.7m x 1m                | 8ft 10" x 3ft 4"                       |
| Wardrobe 1                             | 1m x 1m                  | 3ft 4" x 3ft 4"                        |
| Wardrobe 2                             | 0.7m x 0.8m              | 2ft 4" x 2ft 7"                        |
| Terrace                                | 4m x 1.2m                | 3ft 1" x 3ft 11"                       |

All site plans, floor plans and any related property literature are for guidance only. Drawings and plans are not to scale and any dimensions, areas or distances given are approximate and for identification only.